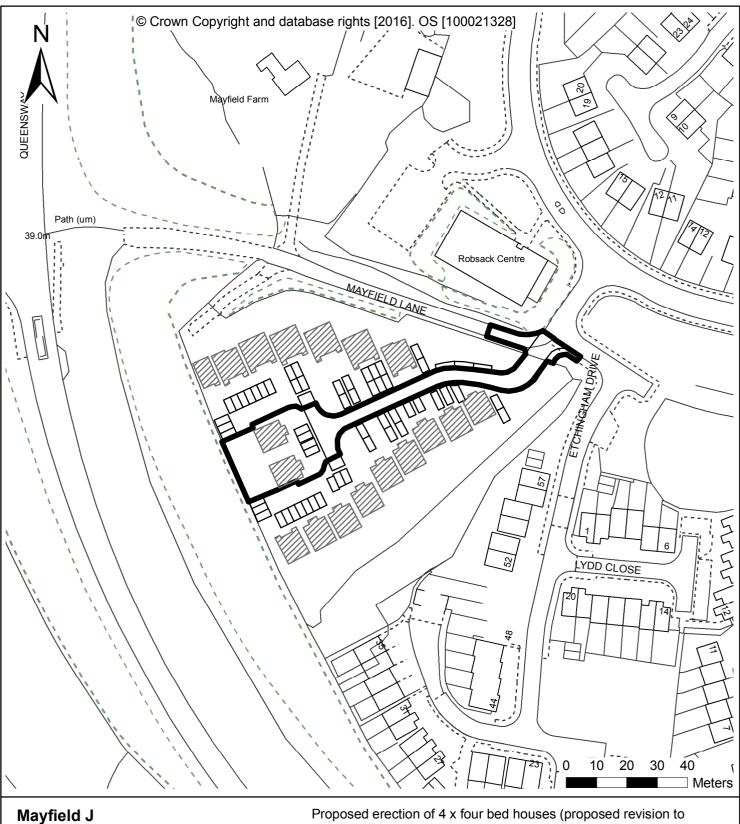

| Mayfield J         |
|--------------------|
| Mayfield Lane      |
| St Leonards-on-sea |

Date: Oct 2016

Scale: 1:1,250

Application No. HS/FA/16/00563

Proposed erection of 4 x four bed houses (proposed revision to approved 35 unit housing scheme - HS/FA/15/00039 as amended by HS/FA/16/00223 - to replace 4 x two bed units with 4 x four bed units on Plots 19 - 22)